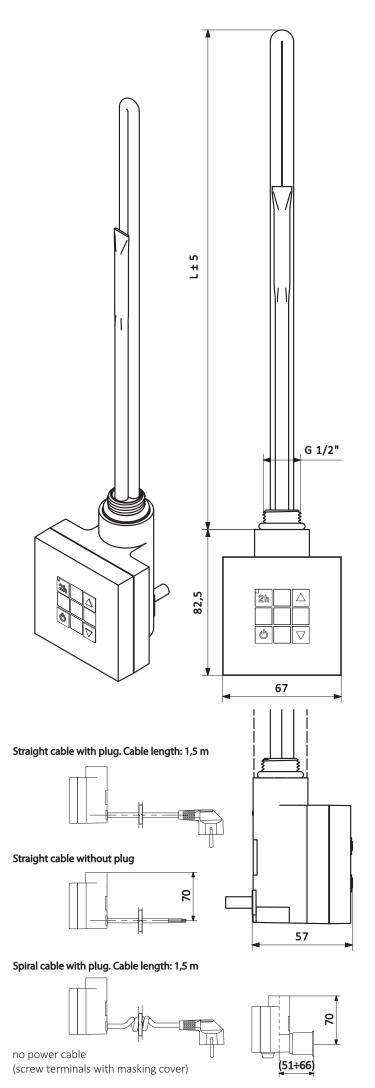

**FUNCTIONALITY** This KTX 2 has a five step temperature control which ranges from 30°C to 60°C. An electronic temperature sensor ensures precise temperature control. The device displays its current temperature setting. The KTX 2 is designed for use with the TS 1 heating element. The unique feature of the KTX range of heating elements is the Terma Split System. The TermaSplit connector makes it possible to disconnect the TS 1 from the controller head.

**SAFETY** The KTX 2 is equipped with 'frost' protection (ANTIFREEZE). It has a double protection against overheating of the radiator and displays a warning in case of malfunction.

**DESIGN** The KTX 2 heating element has The KTX 2 heating element has an easy to use interface. A version with a cablemasking cover, additional power on/off switch and screw connection is also available.

**INGRESS PROTECTION (IP)** Ipx4: MS version (screw terminals); IPx5: version with cable.

| L [mm]    | 325 | 285 | 310 | 345 | 375 | 485 | 575  |
|-----------|-----|-----|-----|-----|-----|-----|------|
| Power [w] | 120 | 200 | 300 | 400 | 600 | 800 | 1000 |